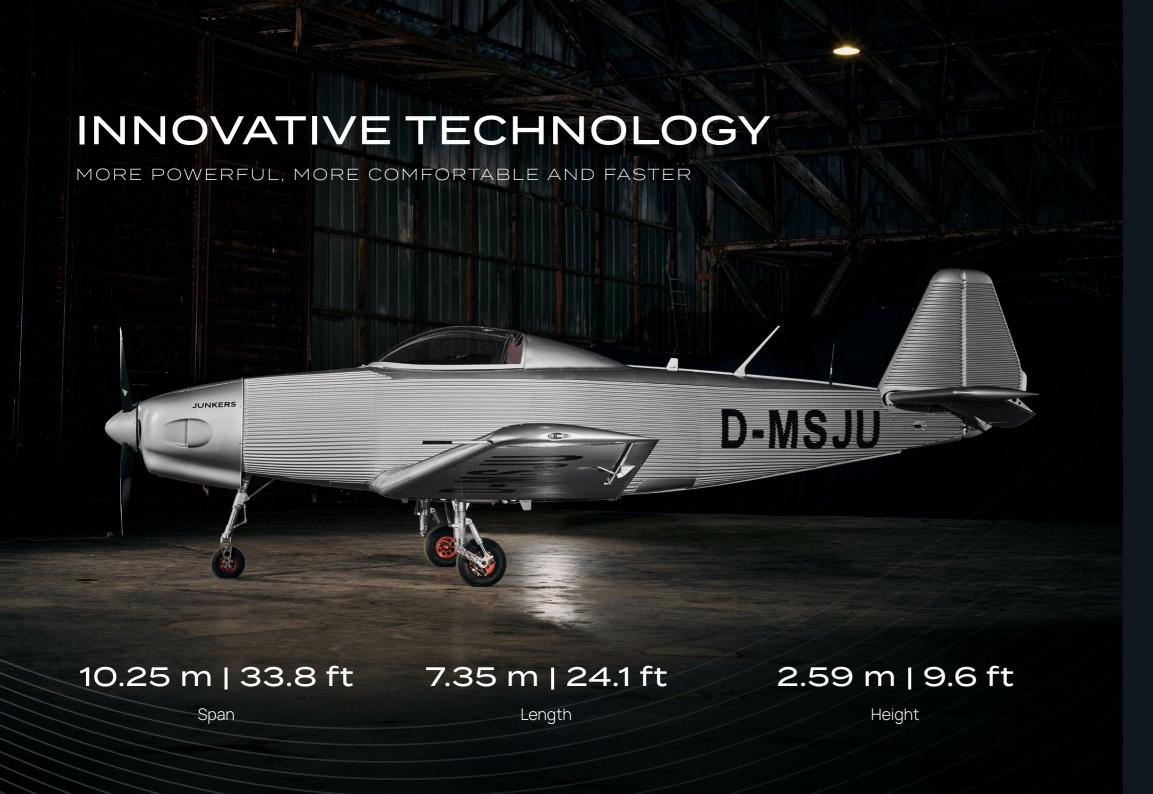

## TECHNICAL DATA

Like its sister model, the Junkers A60 combines maximum lightness with powerful motorisation and state-of-the-art safety equipment. The ultra-light two-seater is equiped with the realiable Rotax 912 IS engine. The Garmin G3X Touch Flight Display technology offers modern cockpit functions and safe, precise flight control.

### GENERAL

| Control    | Dual Flight Controls |
|------------|----------------------|
| Propeller  | MTV-34-1-A / 175-200 |
| Passengers | 1                    |

#### **MOTOR & PERFORMANCE**

| Maximum speed      | 208 km/h / 112 kts  |
|--------------------|---------------------|
| Cruising speed     | 160 km/h / 86.4 kts |
| Tank capacity      | 105 I / 27 US gal   |
| Fuel consumption/h | 151/4US gal         |