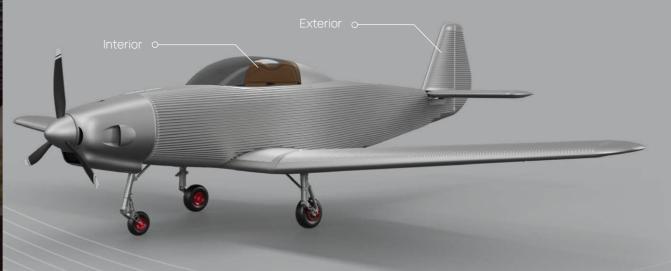

## TECHNICAL DATA

Like its sister model, the Junkers A60 combines maximum lightness with powerful motorisation and state-of-the-art safety equipment. The ultra-light two-seater is equiped with the realiable Rotax 912 IS engine. The Garmin G3X Touch Flight Display technology offers modern cockpit functions and safe, precise flight control.

### GENERAL

| Control    | Dual Flight Controls |
|------------|----------------------|
| Propeller  | MTV-34-1-A / 175-200 |
| Passengers | 1                    |

#### **MOTOR & PERFORMANCE**

| Maximum speed      | 208 km/h / 112 kts  |
|--------------------|---------------------|
| Cruising speed     | 160 km/h / 86.4 kts |
| Tank capacity      | 105 I / 27 US gal   |
| Fuel consumption/h | 151/4US gal         |