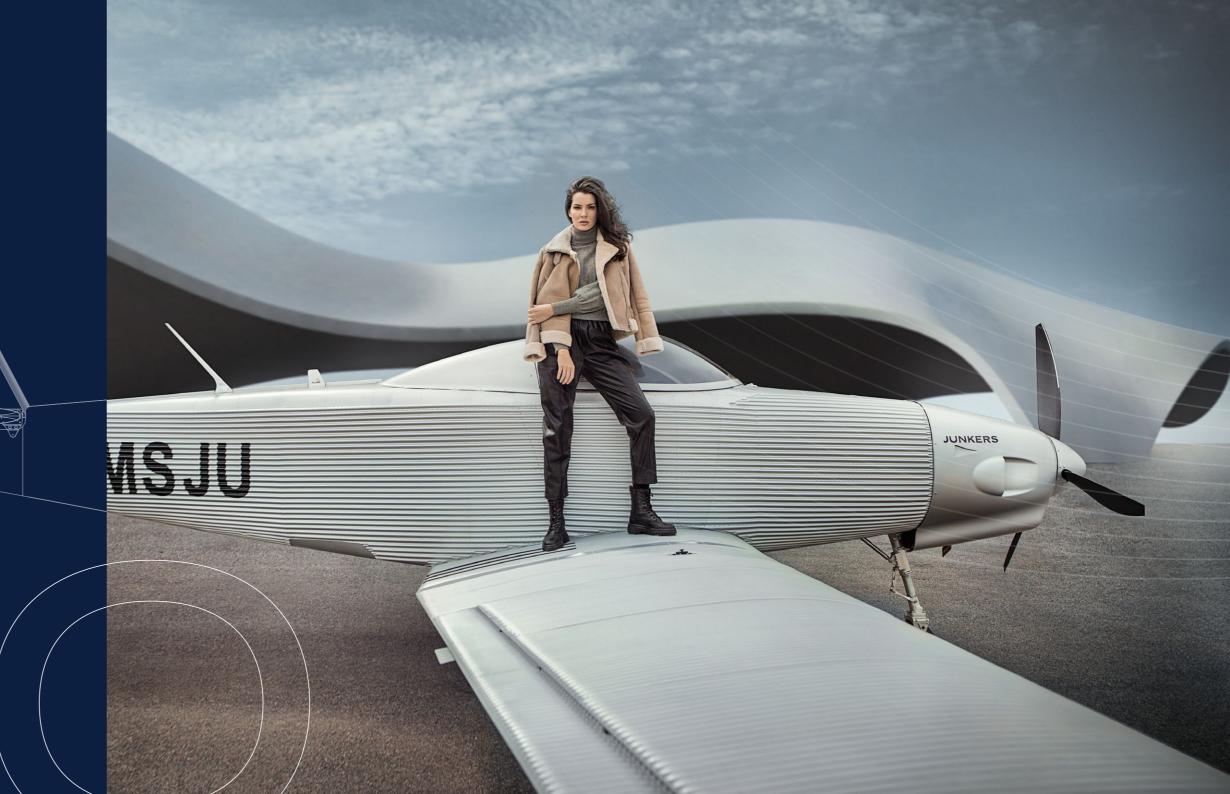

INDIVIDUALITY AS STANDARD

# DESIGN YOUR VERY OWN PERSONALISED A60

AN INGENIOUS DESIGN FOR A UNIQUE FLYING EXPERIENCE

With the new Junkers A60 light aircraft, the contemporary adaptation of this design icon is now taking off. Here, too, aesthetics and innovation are ideally combined. The characteristic duralumin corrugated metal panelling stylishly identifies the aircraft model as a member of the Junkers family.