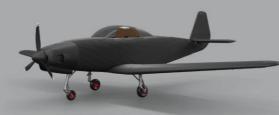

# THE MODERN INTERPRETATION OF A HISTORIC DESIGN

THE JUNKERS A60 AIRCRAFT

With its innovative design, the Junkers A60 transports the aesthetics of the historic A50 sports aircraft into the modern age in a versatile and safe manner. The new cabin design with side-by-side seats has a closed canopy. This means that even on cooler days, sky flyers can take off.

In addition, the new technology makes flying even more fun and enhances the flying experience: The A60 has a newly developed retractable undercarriage that improves aerodynamics, increases flight speed and optimises flight behaviour.

Timelessly beautiful and excitingly modern: The Junkers A60 will inspire you!