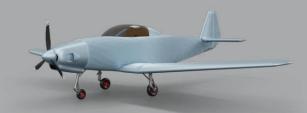

## TECHNICAL DATA

Like its sister model, the Junkers A60 combines maximum lightness with powerful motorisation and state-of-the-art safety equipment. The ultra-light two-seater is equiped with the realiable Rotax 912 IS engine. The Garmin G3X Touch Flight Display technology offers modern cockpit functions and safe, precise flight control.

### GENERAL

| Control    | Dual Flight Controls |
|------------|----------------------|
| Propeller  | MTV-34-1-A / 175-200 |
| Passengers | 1                    |

#### **MOTOR & PERFORMANCE**

| Maximum speed      | 208 km/h / 112 kts  |
|--------------------|---------------------|
| Cruising speed     | 160 km/h / 86.4 kts |
| Tank capacity      | 105 I / 27 US gal   |
| Fuel consumption/h | 151/4US gal         |