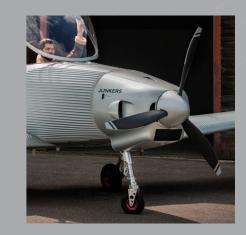

## TECHNICAL DATA

Like its sister model, the Junkers A60 combines maximum lightness with powerful motorisation and state-of-the-art safety equipment. The ultra-light two-seater is equiped with the realiable Rotax 912 IS engine. The Garmin G3X Touch Flight Display technology offers modern cockpit functions and safe, precise flight control.

### GENERAL

| Control    | Dual Flight Controls |
|------------|----------------------|
| Propeller  | MTV-34-1-A / 175-200 |
| Passengers | 1                    |

#### **MOTOR & PERFORMANCE**

| Maximum speed      | 208 km/h / 112 kts  |
|--------------------|---------------------|
| Cruising speed     | 160 km/h / 86.4 kts |
| Tank capacity      | 105 I / 27 US gal   |
| Fuel consumption/h | 151/4US gal         |