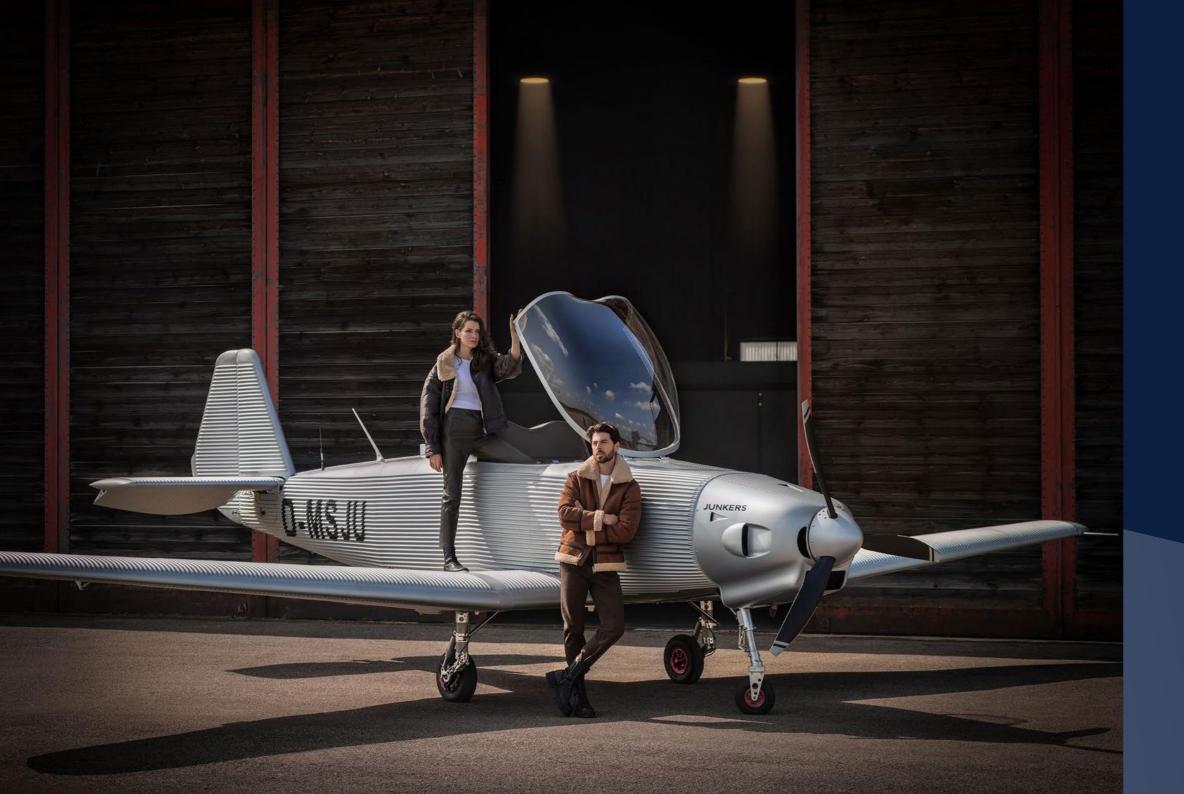

# THE MODERN INTERPRETATION OF A HISTORIC DESIGN

THE JUNKERS A60 AIRCRAFT

With its innovative design, the Junkers A60 transports the aesthetics of the historic A50 sports aircraft into the modern age in a versatile and safe manner. The new cabin design with side-by-side seats has a closed canopy. This means that even on cooler days, sky flyers can take off.

Timelessly beautiful and excitingly modern: The Junkers A60 will inspire you!

# DESIGN YOUR VERY OWN PERSONALISED A60

AN INGENIOUS DESIGN FOR A UNIQUE FLYING EXPERIENCE

With the new Junkers A60 light aircraft, the contemporary adaptation of this design icon is now taking off. Here, too, aesthetics and innovation are ideally combined. The characteristic duralumin corrugated metal panelling stylishly identifies the aircraft model as a member of the Junkers family.