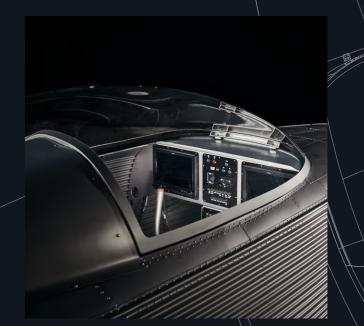

## TECHNICAL DATA

Like its sister model, the Junkers A60 combines maximum lightness with powerful motorisation and state-of-the-art safety equipment. The ultra-light two-seater is equiped with the realiable Rotax 912 IS engine. The Garmin G3X Touch Flight Display technology offers modern cockpit functions and safe, precise flight control.